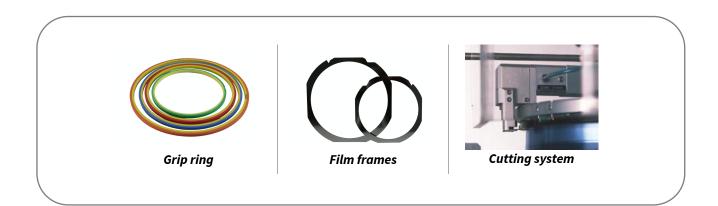

#### Features

- Up to 12" wafer capability standard
- Automatic pneumatic expansion
- Adjustable speed and expansion height
- Grip ring automatic insertion
- Temperature controlled platen
- Built-in circular cutter for cutting film
- Pneumatic securing frame

### **Configurations & options**

- Automatic circular cutting assembly Tape will be cut around the grip ring to remove the frame
- Grip ring insertion head Clamp system following grip ring size