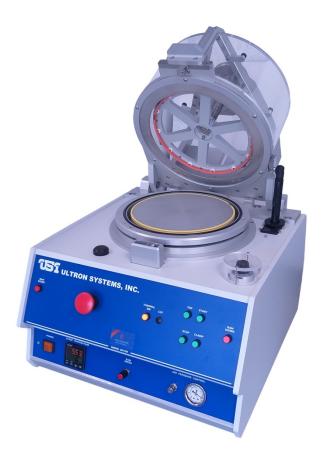

Semi-automatic die matrix expander

# **SPECIFICATIONS**

- Automatic ram
- Ram speed adjust
- ▶ Thermal chuck
- Circular knife option

Model UH130 die matrix expander defines the standard in die presentation through precise control of die separation process parameters. Better die presentation results in higher throughput and increased yield. The UH130 series facilitates this by maintaining die orientation and consistent die spacing.

The heated wafer ram is regulated by a digital temperature controller and stops at a user preset height, resulting in consistent repeatability of expansion.

The unit features a compact tabletop form factor and is extremely easy to operate. Virtually all operator variables have been eliminated.

#### Features

- Up to 12" wafer capability standard
- Automatic pneumatic expansion
- Adjustable speed and expansion height
- Grip ring automatic insertion
- Temperature controlled platen
- Built-in circular cutter for cutting film
- Pneumatic securing frame